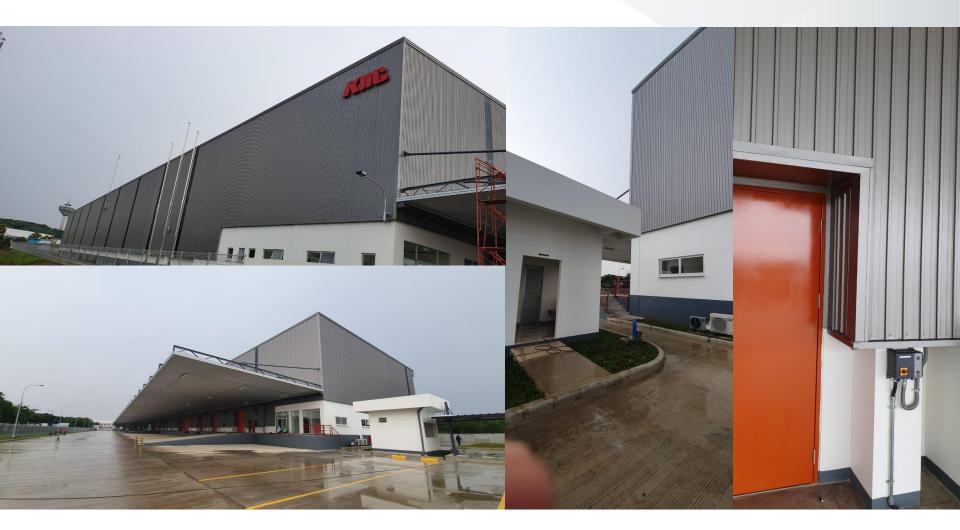

FASTENING SYSTEM**





# CEILING

20-80 Bill

- A great fit for an industrial style, minimalist, yet perfectly with a modern aesthetic design, rustic look, traditional decor, and others as well.
- Giving creativity, Durability, Cost Effective, Easy installation and Low Maintenance
- Can be installed in your bathroom, kitchen, bedroom, or any area of the house you wish









## **FLOOR DECK**

#### COMPODECK

Compodec has a unique tyrus wave profile that similar to bird tail shape that will press concrete when it is loaded and gives high shear resistance. Colordeck is color coated Compodeck of its bottom side to give decorative as well as protective function.









#### Daiwa Manunggal Logistik Property







#### UMETOKU Phase-2





#### PT. INABATA





#### **KIIC WAREHOUSE**







#### Cold Storage, Muara Baru



## COMMERCIAL

#### CLICK 33 - SUMARECON BEKASI





## OFFICE

Squadron Angkatan Udara Halim Perdana Kusumah





House, Bandung



# **ROOF – CLICK-33**

Click-33 is a minimalist roof type made by Fumira that has a low wave profile for long to medium spans connection by hidden screw installation using a click system.

#### **ADVANTAGES**

- Minimalist design
- Clean looks and neat due to hidden screw
- Narrow width that easy to be handled
- Hole free with click system mount
- Easy Hidden Screw to minimize leaks to building
- ✓ Rainfall capacity up to 100 mm/hour.
- Fast and easy installation system
- Can be disassembled without damaging the roofing material.
- Can be used as side wall or roof
- Has 5 ribs profile variation and curved shape in diamet