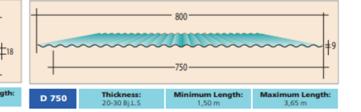

#### STANDARD ROOF, WALLING, CLADDING / FASCIA

Thickness:

20-80 BLLS

C 710

Minimum Length:

0,50 m

Maximum Length:

3,65 m