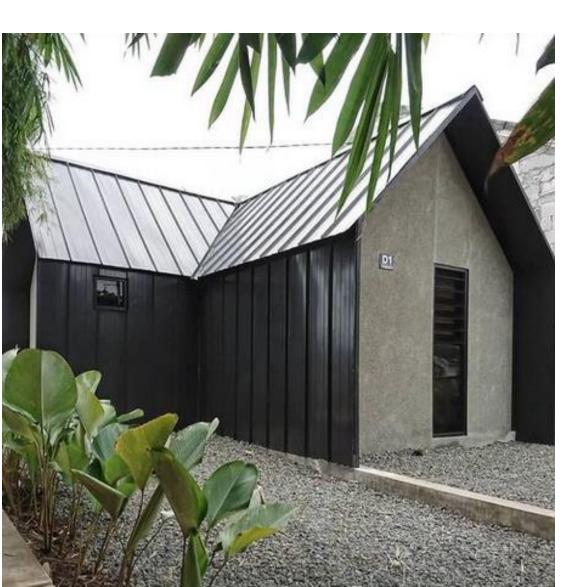

The narrow shape of the peaks of the cross-sectional geometry of Click-33 prole provides moments of inertia that produce sufficient rigidity so that the continuous line up support distance can be up to 1 m while still having the ability to withstand the weight of worker on the roof

#### Load capacity graph on Various support types of Click-33





House, Bandung





House, Bandung Architect: Tan Tik Lam Architect





House, Bandung

Architect: Tan Tik Lam Architect





House, Sukabumi





#### House, Pondok Gede









#### Dago Village - Bandung





Masjid Universitas Gunadarma - Depok









House - Kelapa Gading









House, Bumi Serpong Damai Photograph: Sandi Baratama & Niko Adiatma





House, Bekasi Barat Photograph: Sandi Baratama & Niko Adiatma Source: Archdaily









#### House Sawangan