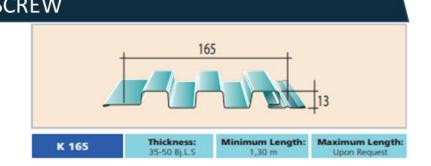

# **ROOF – CLICK-33**

Click-33 is a minimalist roof type made by Fumira that has a low wave profile for long to medium spans connection by hidden screw installation using a click system.

#### **ADVANTAGES**

- Minimalist design
- Clean looks and neat due to hidden screw
- Narrow width that easy to be handled
- Hole free with click system mount
- Easy Hidden Screw to minimize leaks to building
- ✓ Rainfall capacity up to 100 mm/hour.
- Fast and easy installation system
- Can be disassembled without damaging the roofing material.
- Can be used as side wall or roof
- Has 5 ribs profile variation and curved shape in diameter of 4.5 minimum
- Economical low wave profile

## **ROOF – CLICK-33**

Manufactured using a good quality material combined with the most advanced technology with a NOF (Non Oxidizing Furnace) system to produce a high quality products that meet SNI standard. Not easy to change color due to oxidation and Has the best advantage of Fumira's Lockforming quality up to 0 (Zero) with a guarantee can be bent without a break

#### **SECTIONAL PROPERTIES**

| Thickness          |                       | Unit weight |                   | Momen of<br>Inersia      |
|--------------------|-----------------------|-------------|-------------------|--------------------------|
| SNI Symbol<br>BjLS | Total Coating<br>(mm) | Kg/m        | Kg/m <sup>2</sup> | 1 x (cm <sup>4</sup> /m) |
| 33                 | 0.35                  | 2.35        | 3.81              | 1.86                     |
| 35                 | 0.40                  | 3.71        | 3.81              | 2.13                     |
| 40                 | 0.45                  | 3.09        | 4.35              | 2.40                     |
| 45                 | 0.50                  | 3.45        | 4.56              | 3.19                     |