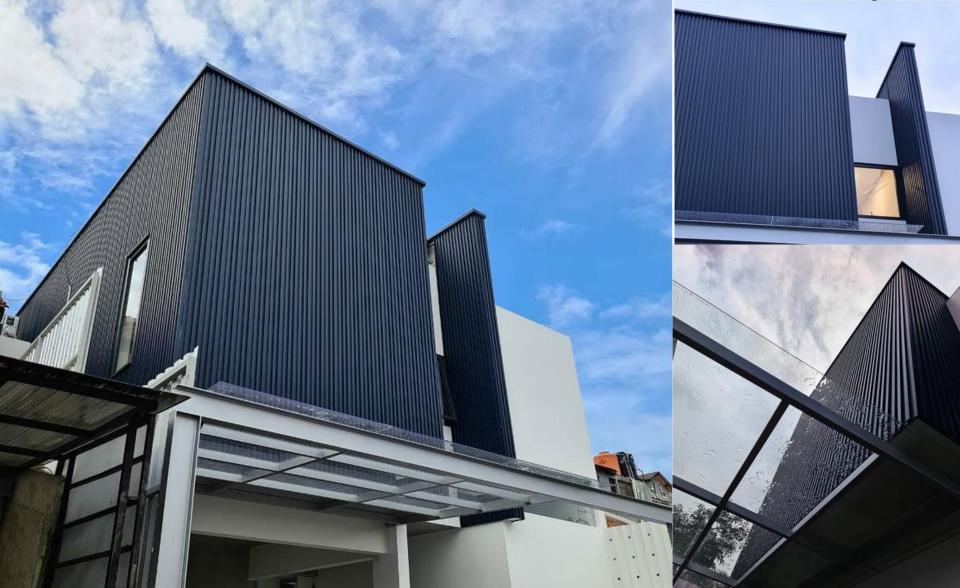

# **ROOF – CLICK-33**

Click-33 is a minimalist roof type made by Fumira that has a low wave profile for long to medium spans connection by hidden screw installation using a click system.

#### **ADVANTAGES**

- Minimalist design
- Clean looks and neat due to hidden screw
- Narrow width that easy to be handled
- Hole free with click system mount
- Easy Hidden Screw to minimize leaks to building
- ✓ Rainfall capacity up to 100 mm/hour.
- Fast and easy installation system
- Can be disassembled without damaging the roofing material.
- Can be used as side wall or roof
- Has 5 ribs profile variation and curved shape in diameter of 4.5 minimum
- Economical low wave profile

## **ROOF – CLICK-33**

Manufactured using a good quality material combined with the most advanced technology with a NOF (Non Oxidizing Furnace) system to produce a high quality products that meet SNI standard. Not easy to change color due to oxidation and Has the best advantage of Fumira's Lockforming quality up to 0 (Zero) with a guarantee can be bent without a break