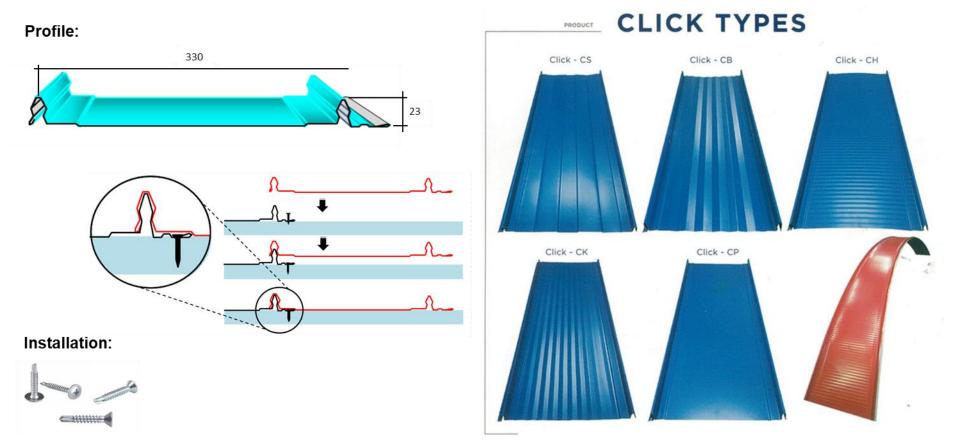

# **ROOF – CLICK-33**

Click-33 is a minimalist roof type made by Fumira that has a low wave profile for long to medium spans connection by hidden screw installation using a click system.

#### **ADVANTAGES**

- Minimalist design
- Clean looks and neat due to hidden screw
- Narrow width that easy to be handled
- Hole free with click system mount
- Easy Hidden Screw to minimize leaks to building
- ✓ Rainfall capacity up to 100 mm/hour.
- Fast and easy installation system
- Can be disassembled without damaging the roofing material.
- Can be used as side wall or roof
- Has 5 ribs profile variation and curved shape in diameter of 4.5 minimum
- Economical low wave profile

## **ROOF – CLICK-33**

Manufactured using a good quality material combined with the most advanced technology with a NOF (Non Oxidizing Furnace) system to produce a high quality products that meet SNI standard. Not easy to change color due to oxidation and Has the best advantage of Fumira's Lockforming quality up to 0 (Zero) with a guarantee can be bent without a break

#### **SECTIONAL PROPERTIES**

| Thickness          |                       | Unit weight |                   | Momen of<br>Inersia      |
|--------------------|-----------------------|-------------|-------------------|--------------------------|
| SNI Symbol<br>BjLS | Total Coating<br>(mm) | Kg/m        | Kg/m <sup>2</sup> | 1 x (cm <sup>4</sup> /m) |
| 33                 | 0.35                  | 2.35        | 3.81              | 1.86                     |
| 35                 | 0.40                  | 3.71        | 3.81              | 2.13                     |
| 40                 | 0.45                  | 3.09        | 4.35              | 2.40                     |
| 45                 | 0.50                  | 3.45        | 4.56              | 3.19                     |