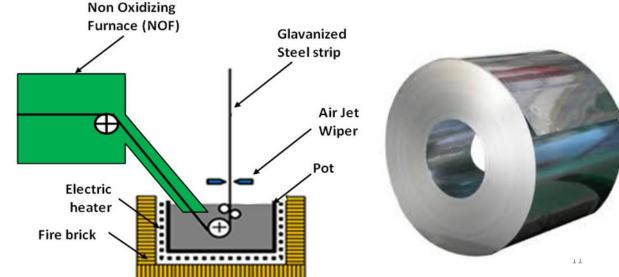

#### **NOF system Zinc coating**

In Non-Oxidizing Furnace (NOF) technology, the raw material is passed through a set of closed and air-free or non-oxidizing furnaces so that the steel surface is free of oxide coating when it enters the zinc liquid.