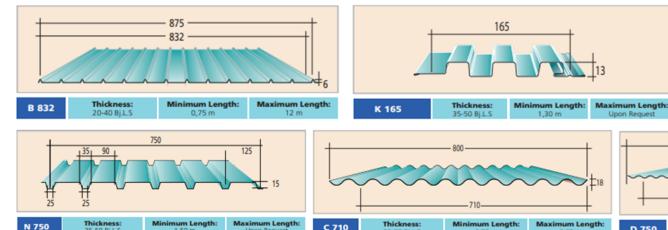

## **MIDDLE SPAN ROOF**

Suitable for Factory / Warehouse / Project / Residential

Thickness:

30-80 Bi L 3

G 680

Minimum Length:

0.65 n

Maximum Length:

12 m

#### STANDARD ROOF, WALLING, CLADDING / FASCIA

Thickness:

20-80 BLLS

C 710

Minimum Length:

0,50 m

Maximum Length:

3,65 m

Minimum Length:

0.65 n

Maximum Length:

12 m

Thickness:

20-50 Bill 9

A 735