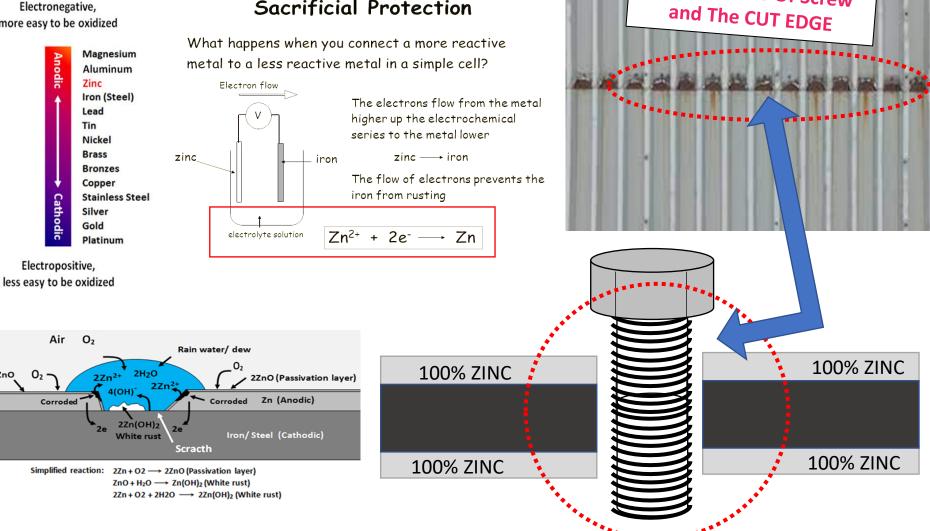

# FUMIRA ADVANTAGES OF GALVANIZED IRON FUMIRA

CORROSION

always Started at The HOLES Of Screw

#### **HOW ZINC PROTECT THE BASE METAL?**

Electronegative, more easy to be oxidized

2ZnO

#### Sacrificial Protection