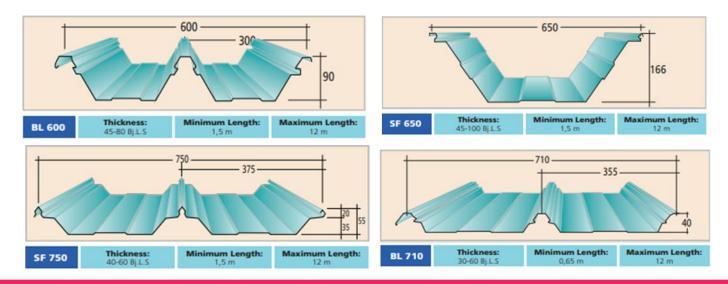

## **MIDDLE SPAN ROOF**

Suitable for Factory / Warehouse / Project / Residential

Thickness:

30-80 Bi L 3

G 680

Minimum Length:

0.65 n

Maximum Length:

#### STANDARD ROOF, WALLING, CLADDING / FASCIA

Thickness:

20-80 BLLS

C 710

Minimum Length:

0,50 m

Maximum Length:

3,65 m

Minimum Length:

0.65 n

Maximum Length:

12 m

Thickness:

20-50 Bill 9

A 735