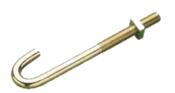

cia

#### FUMIRASPAN ADVANTAGES

- Economical width.
- Trapezoidal wave profile with adequate ribs enforcement.
- □ Wave profile combination that provides decorative value.
- Easy and cheap in installation by using screw without special tight frames.
- Metal-coated steel material that can be customized color coating





## WIDE SPAN ROOF





## **MIDDLE SPAN ROOF**

Suitable for Factory / Warehouse / Project / Residential





Thickness:

30-80 Bi L 3

G 680

Minimum Length:

0.65 n

Maximum Length:

12 m

#### STANDARD ROOF, WALLING, CLADDING / FASCIA





Thickness:

20-80 BLLS

C 710

Minimum Length:

0,50 m

Maximum Length:

3,65 m





Minimum Length:

0.65 n

Maximum Length:

12 m

Thickness:

20-50 Bill 9

A 735



## **BOLT SYSTEM**



#### **ROOF FASTENING SYSTEM**

HOOK BOLTS











## **BOLTLESS SYSTEM**



#### **ROOF FASTENING SYSTEM**





# CEILING

20-80 Bill

- A great fit for an industrial style, minimalist, yet perfectly with a modern aesthetic design, rustic look, traditional decor, and others as well.
- Giving creativity, Durability, Cost Effective, Easy installation and Low Maintenance
- Can be installed in your bathroom, kitchen, bedroom, or any area of the house you wish









## **FLOOR DECK**

#### COMPODECK

Compodec has a unique tyrus wave profile that similar to bird tail shape that will press concrete when it is loaded and gives high shear resistance. Colordeck is color coated Compodeck of its bottom side to give decorative as well as protective function.









#### Daiwa Manunggal Logistik Property







#### UMETOKU Phase-2