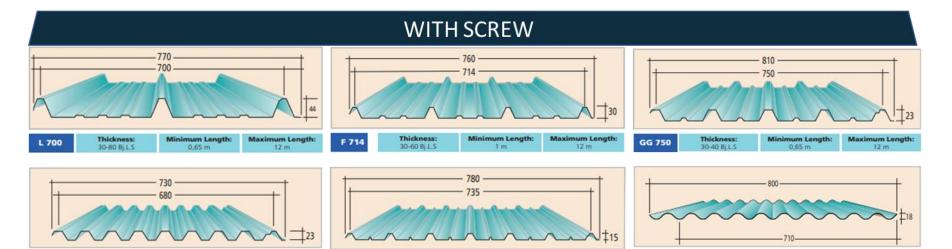

## VARIOUS TYPE OF ROOFING CHOICES

#### **FUMIRASPAN**

FUMIRASPAN is a roof profile series of the Fumira roof which is a combination of trapezoidal waves with varied of shape to provide a function of strength and decorative of form without leaving its economic value.

### **PRODUCT CLASSIFICATION**

- Wide Span Roof
- Middle Wide Span Roof
- Standard Roof, Wall and Cladding / Fascia

#### FUMIRASPAN ADVANTAGES

- Economical width.
- Trapezoidal wave profile with adequate ribs enforcement.
- □ Wave profile combination that provides decorative value.
- Easy and cheap in installation by using screw without special tight frames.
- Metal-coated steel material that can be customized color coating

## WIDE SPAN ROOF

## **MIDDLE SPAN ROOF**

Suitable for Factory / Warehouse / Project / Residential

Thickness:

30-80 Bi L 3

G 680

Minimum Length:

0.65 n

Maximum Length:

12 m

#### STANDARD ROOF, WALLING, CLADDING / FASCIA

Thickness:

20-80 BLLS

C 710

Minimum Length:

0,50 m

Maximum Length:

3,65 m

Minimum Length:

0.65 n

Maximum Length:

12 m

Thickness:

20-50 Bill 9

A 735