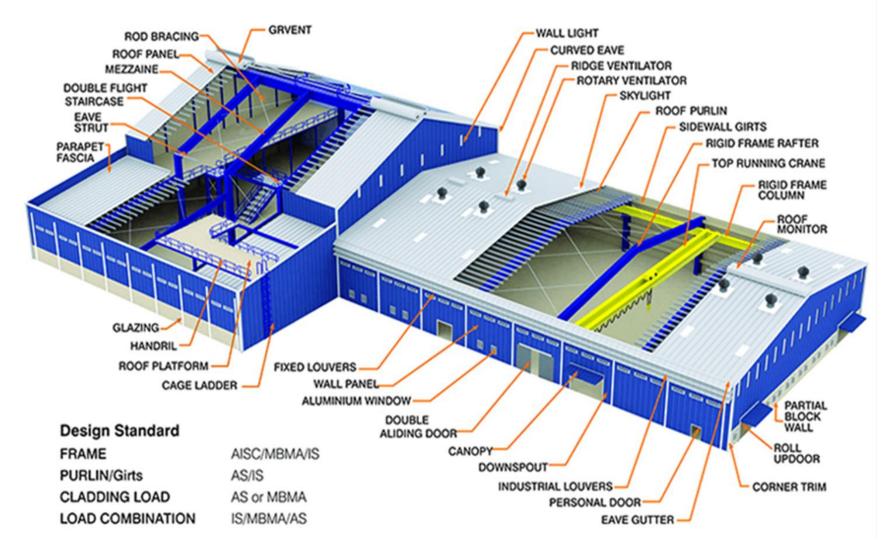

origination of galvanizing.



#### What is Galvanized Steel

Galvanized steel is a type of steel that has been galvanized by the application of a zinc coating throughout its body so that it can be protected from corrosion or rusting

# FUMIRA ADVANTAGES OF GALVANIZED IRON FUMIRA

CORROSION

always Started at The HOLES Of Screw

#### **HOW ZINC PROTECT THE BASE METAL?**

Electronegative, more easy to be oxidized

2ZnO

#### Sacrificial Protection





## **ADVANTAGES OF GALVANIZED IRON FUMIRA**

Excellent Ductile and flexibility of Zinc

## **Best Lock Forming Quality**

Bending Quality 0 (Zero) T.

#### Bending Quality 1 (One) T.



Able to accept bending with 0 T quality, without cracking or peeling.

# FUMIRA ADVANTAGES OF GALVANIZED IRON FUMIRA

## **FUMIRA SOLUTION FOR APPLICATION**



# FUMIRA ADVANTAGES OF GALVANIZED IRON FUMIRA

## VARIOUS TYPE OF ROOFING CHOICES

#### **FUMIRASPAN**

FUMIRASPAN is a roof profile series of the Fumira roof which is a combination of trapezoidal waves with varied of shape to provide a function of strength and decorative of form without leaving its economic value.

### **PRODUCT CLASSIFICATION**

- Wide Span Roof
- Middle Wide Span Roof
- Standard Roof, Wall and Cladding / Fascia

#### FUMIRASPAN ADVANTAGES

- Economical width.
- Trapezoidal wave profile with adequate ribs enforcement.
- □ Wave profile combination that provides decorative value.
- Easy and cheap in installation by using screw without special tight frames.
- Metal-coated steel material that can be customized color coating





## WIDE SPAN ROOF





## **MIDDLE SPAN ROOF