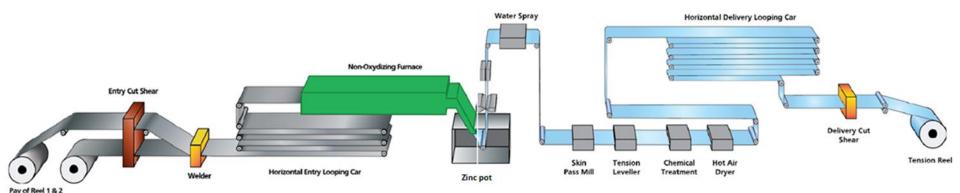

## **COATING LINE PRODUCTION PROCESS**

#### **Continuous Galvanising Line NOF System**

Continuous Galvanizing Line (CGL) with Non-Oxidation Furnace (NOF) system, technology from Nippon Steel Corp., Japan, produces products with the best zinc coating quality of lockforming quality.

#### **NOF system Zinc coating**

In Non-Oxidizing Furnace (NOF) technology, the raw material is passed through a set of closed and air-free or non-oxidizing furnaces so that the steel surface is free of oxide coating when it enters the zinc liquid.