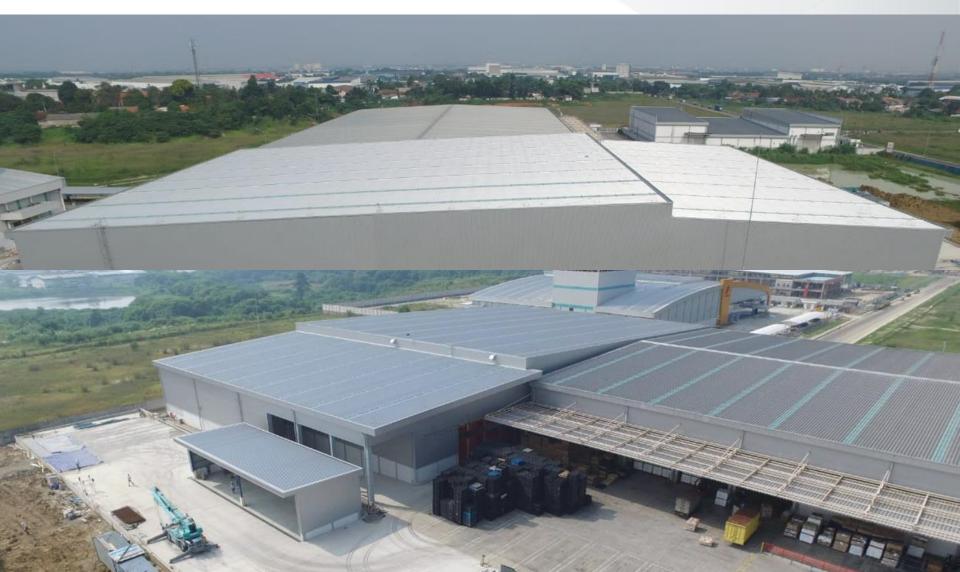

TLESS SYSTEM**



#### **ROOF FASTENING SYSTEM**





# CEILING

20-80 Bill

- A great fit for an industrial style, minimalist, yet perfectly with a modern aesthetic design, rustic look, traditional decor, and others as well.
- Giving creativity, Durability, Cost Effective, Easy installation and Low Maintenance
- Can be installed in your bathroom, kitchen, bedroom, or any area of the house you wish









## **FLOOR DECK**

#### COMPODECK

Compodec has a unique tyrus wave profile that similar to bird tail shape that will press concrete when it is loaded and gives high shear resistance. Colordeck is color coated Compodeck of its bottom side to give decorative as well as protective function.









#### Daiwa Manunggal Logistik Property







#### UMETOKU Phase-2





#### PT. INABATA





#### **KIIC WAREHOUSE**







#### Cold Storage, Muara Baru



## COMMERCIAL

#### CLICK 33 - SUMARECON BEKASI





## OFFICE

Squadron Angkatan Udara Halim Perdana Kusumah





House, Bandung



# **ROOF – CLICK-33**

Click-33 is a minimalist roof type made by Fumira that has a low wave profile for long to medium spans connection by hidden screw installation using a click system.

#### **ADVANTAGES**

- Minimalist design
- Clean looks and neat due to hidden screw
- Narrow width that easy to be handled
- Hole free with click system mount
- Easy Hidden Screw to minimize leaks to building
- ✓ Rainfall capacity up to 100 mm/hour.
- Fast and easy installation system
- Can be disassembled without damaging the roofing material.
- Can be used as side wall or roof
- Has 5 ribs profile variati