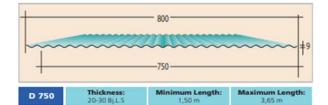

#### STANDARD ROOF, WALLING, CLADDING / FASCIA

Thickness:

20-80 BLLS

C 710

Minimum Length:

0,50 m

Maximum Length:

3,65 m