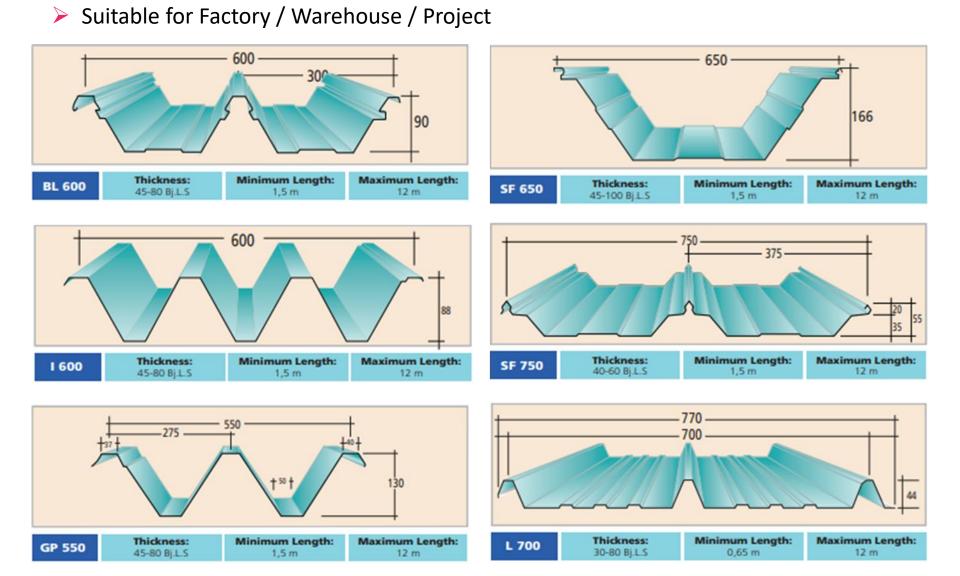

### **PRODUCT CLASSIFICATION**

- Wide Span Roof
- Middle Wide Span Roof
- Standard Roof, Wall and Cladding / Fascia

## WIDE SPAN ROOF

## **MIDDLE SPAN ROOF**

Suitable for Factory / Warehouse / Project / Residential

Thickness:

30-80 Bi L 3

G 680

Minimum Length:

0.65 n

Maximum Length:

#### STANDARD ROOF, WALLING, CLADDING / FASCIA

Thickness:

20-80 BLLS

C 710

Minimum Length:

0,50 m

Maximum Length:

3,65 m