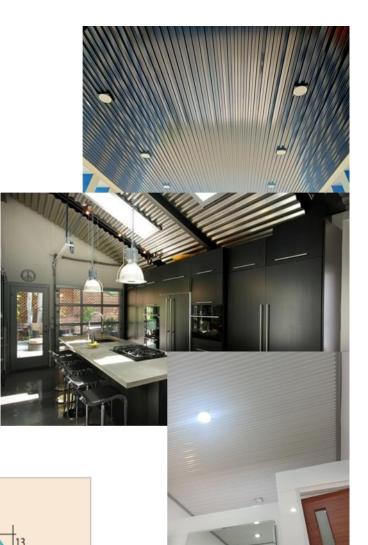

# CEILING

20-80 Bill

- A great fit for an industrial style, minimalist, yet perfectly with a modern aesthetic design, rustic look, traditional decor, and others as well.
- Giving creativity, Durability, Cost Effective, Easy installation and Low Maintenance
- Can be installed in your bathroom, kitchen, bedroom, or any area of the house you wish