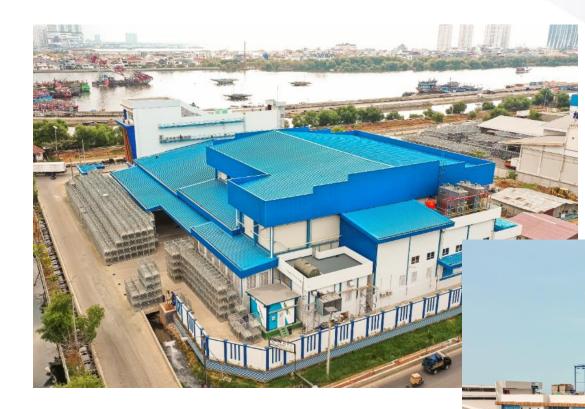

#### One of the Biggest Galvanized Steel Manufacturer in Indonesia

2 factories in Semarang and Cibitung

#### **Modern Technology**

Using Japan Technology since its establishment, Fumira become a pioneer in the galvanizing line and adopt modern technology in corrugated metal roof industry

Semarang factory Established in 1970

| EXAMPLE IN |
|------------|

- Cibitung factory Established in 1997
- •FU : Fuji Steel ( Nippon Steel Corp, Jepang )
- •MI : Mitsui & Co. Ltd, ( Jepang )
- •RA : Ragam Logam (Argo Manunggal Grup)