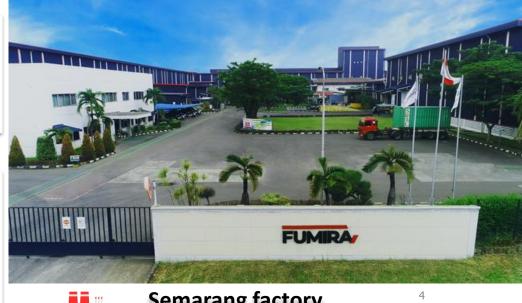

#### One of the Biggest Galvanized Steel Manufacturer in Indonesia

2 factories in Semarang and Cibitung

#### **Modern Technology**

Using Japan Technology since its establishment, Fumira become a pioneer in the galvanizing line and adopt modern technology in corrugated metal roof industry

Semarang factory Established in 1970