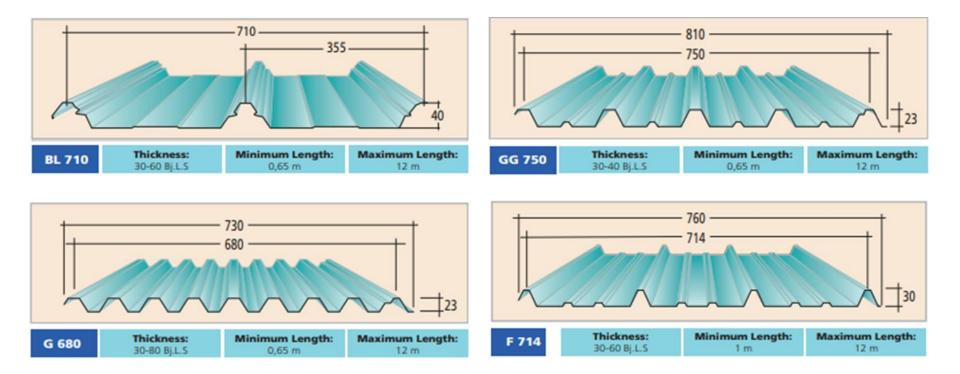

## WIDE SPAN ROOF

## **MIDDLE SPAN ROOF**

Suitable for Factory / Warehouse / Project / Residential

Thickness:

30-80 Bi L 3

G 680

Minimum Length:

0.65 n

Maximum Length:

12 m

#### STANDARD ROOF, WALLING, CLADDING / FASCIA

Thickness:

20-80 BLLS

C 710

Minimum Length:

0,50 m

Maximum Length:

3,65 m

Minimum Length:

0.65 n

Maximum Length:

12 m

Thickness:

20-50 Bill 9

A 735