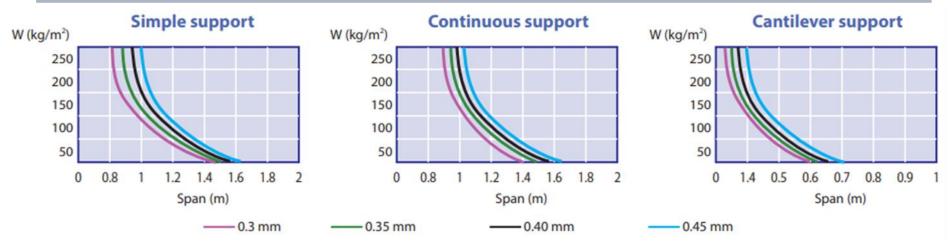

The narrow shape of the peaks of the cross-sectional geometry of Click-33 prole provides moments of inertia that produce sufficient rigidity so that the continuous line up support distance can be up to 1 m while still having the ability to withstand the weight of worker on the roof

#### Load capacity graph on Various support types of Click-33

House, Bandung

House, Bandung Architect: Tan Tik Lam Architect

House, Bandung

Architect: Tan Tik Lam Architect

House, Sukabumi