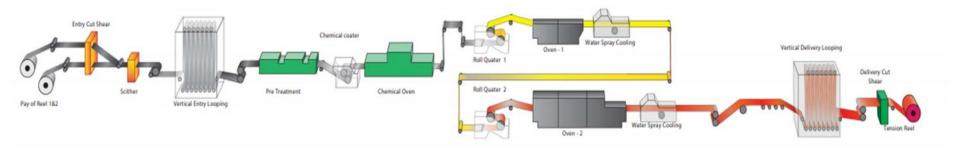

## **COATING LINE PRODUCTION PROCESS**

#### **Continuous Galvanising Line NOF System**

Continuous Galvanizing Line (CGL) with Non-Oxidation Furnace (NOF) system, technology from Nippon Steel Corp., Japan, produces products with the best zinc coating quality of lockforming quality.

#### **NOF system Zinc coating**

In Non-Oxidizing Furnace (NOF) technology, the raw material is passed through a set of closed and air-free or non-oxidizing furnaces so that the steel surface is free of oxide coating when it enters the zinc liquid.

## **PREPAINTING LINE PRODUCTION PROCESS**

#### **Continuous Color Line**

Continuous Color Line (CCL) with reverse coating technology from Chugai Ro, Japan, gives a uniform and smooth paint coat.