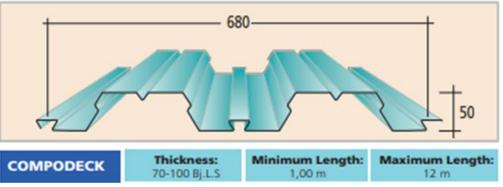

## **FLOOR DECK**

#### COMPODECK

Compodec has a unique tyrus wave profile that similar to bird tail shape that will press concrete when it is loaded and gives high shear resistance. Colordeck is color coated Compodeck of its bottom side to give decorative as well as protective function.