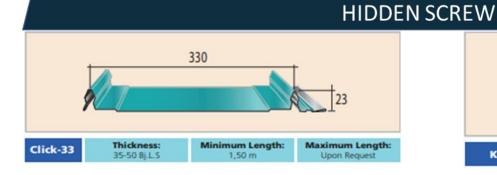

# **ROOF – CLICK-33**

Click-33 is a minimalist roof type made by Fumira that has a low wave profile for long to medium spans connection by hidden screw installation using a click system.

#### **ADVANTAGES**

- Minimalist design
- Clean looks and neat due to hidden screw
- Narrow width that easy to be handled
- Hole free with click system mount
- Easy Hidden Screw to minimize leaks to building
- ✓ Rainfall capacity up to 100 mm/hour.
- Fast and easy installation system
- Can be disassembled without damaging the roofing material.
- Can be used as side wall or roof
- Has 5 ribs profile variation and curved shape in diameter of 4.5 minimum
- Economical low wave profile

## **ROOF – CLICK-33**

Manufactured using a good quality material combined with the most advanced technology with a NOF (Non Oxidizing Furnace) system to produce a high quality products that meet SNI standard. Not easy to change color due to oxidation and Has the best advantage of Fumira's Lockforming quality up to 0 (Zero) with a guarantee can be bent without a break

#### **SECTIONAL PROPERTIES**

| Thickness          |                       | Unit weight |                   | Momen of<br>Inersia      |
|--------------------|-----------------------|-------------|-------------------|--------------------------|
| SNI Symbol<br>BjLS | Total Coating<br>(mm) | Kg/m        | Kg/m <sup>2</sup> | 1 x (cm <sup>4</sup> /m) |
| 33                 | 0.35                  | 2.35        | 3.81              | 1.86                     |
| 35                 | 0.40                  | 3.71        | 3.81              | 2.13                     |
| 40                 | 0.45                  | 3.09        | 4.35              | 2.40                     |
| 45                 | 0.50                  | 3.45        | 4.56              | 3.19                     |