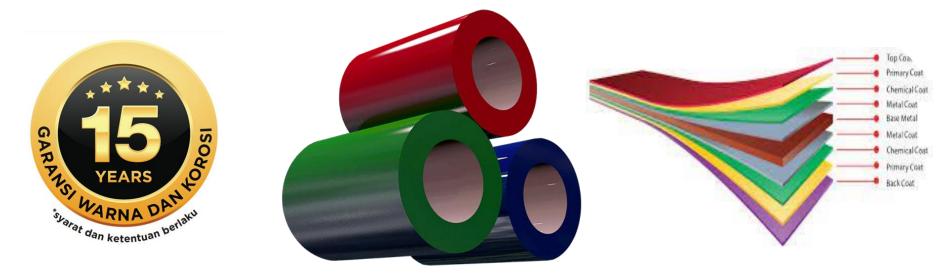

### WHY SHOULD CHOOSE FUMIRA?

- ✓ Proven experience more than 50 Years.✓ Integrated production line.
- ✓ Trusted in International large projects.
- ✓ Galvanized Iron is the strongest corrosion protection for steel base metal.
- ✓ Various type of roofing profile and application.
- ✓ Ductile coated steel for lock joint forming, bend 0T
- ✓ Various durable color for esthetic and double protection.
- $\checkmark$  Corrosion and color warranty until 15 years.

#### **INNOVATING SINCE 1970**

Fumira has succeeded in developing color coated galvanized steel sheet in Fumira's original design of Color Coating Line in 1979. Based on the experience in operating color line, Fumira installed a modern Continuous Color Line in 2014 to increase the production capacity as well as to expand product types and quality.

## **OUR BRANDS IN RETAIL MARKET**

MORE THAN 30 MILLION SHEET / > 50 MILLION SQUARE METERS PER YEAR ROOFING IN INDONESIA.