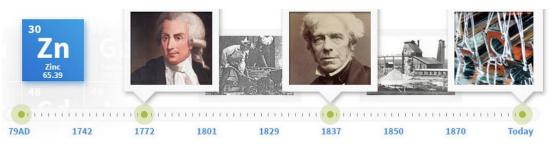

#### Zinc at a Glance

- Zinc occurs naturally in the earth, air and foods you eat
- Zinc was used by the Greeks and romans in 20 BC.
- Zinc was being refined from 1100 to 1500 in Asia.
- Zinc was first recognized as an element in 1776 in India.
- > 1836 galvanizing, anti-corrosion, introduced in France
- > Zinc is 100% recyclable.

#### **History of Hot Dip Galvanizing**

Record of zinc usage in construction began, which could be considered the origination of galvanizing.