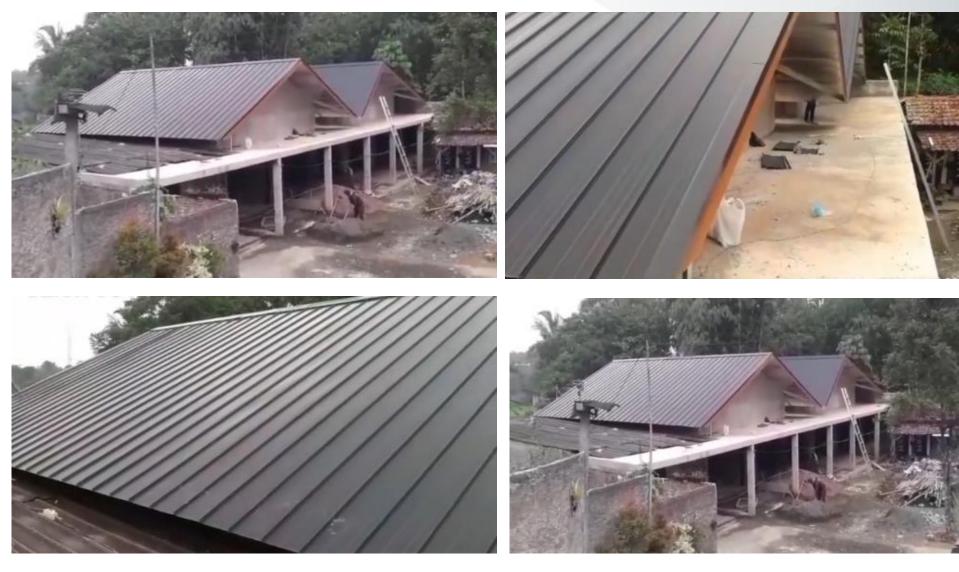

# **ROOF – CLICK-33**

Click-33 is a minimalist roof type made by Fumira that has a low wave profile for long to medium spans connection by hidden screw installation using a click system.

#### **ADVANTAGES**

- Minimalist design
- Clean looks and neat due to hidden screw
- Narrow width that easy to be handled
- Hole free with click system mount
- Easy Hidden Screw to minimize leaks to building
- ✓ Rainfall capacity up to 100 mm/hour.
- Fast and easy installation system
- Can be disassembled without damaging the roofing material.
- Can be used as side wall or roof
- Has 5 ribs profile variation and curved shape in diameter of 4.5 minimum
- Economical low wave profile

## **ROOF – CLICK-33**

Manufactured using a good quality material combined with the most advanced technology with a NOF (Non Oxidizing Furnace) system to produce a high quality products that meet SNI standard. Not easy to change color due to oxidation and Has the best advantage of Fumira's Lockforming quality up to 0 (Zero) with a guarantee can be bent without a break