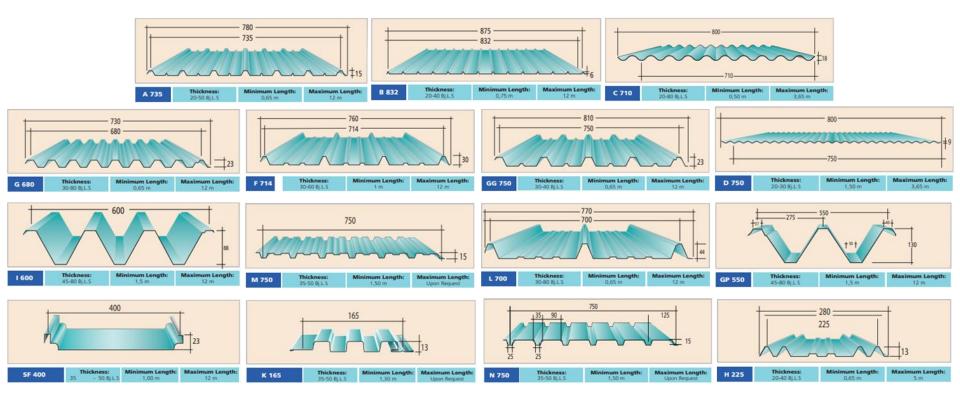

## VARIOUS TYPE OF ROOFING CHOICES

#### **FUMIRASPAN**

FUMIRASPAN is a roof profile series of the Fumira roof which is a combination of trapezoidal waves with varied of shape to provide a function of strength and decorative of form without leaving its economic value.

### **PRODUCT CLASSIFICATION**

- Wide Span Roof
- Middle Wide Span Roof
- Standard Roof, Wall and Cladding / Fascia

#### FUMIRASPAN ADVANTAGES

- Economical width.
- Trapezoidal wave profile with adequate ribs enforcement.
- □ Wave profile combination that provides decorative value.
- Easy and cheap in installation by using screw without special tight frames.
- Metal-coated steel material that can be customized color coating

## WIDE SPAN ROOF

## **MIDDLE SPAN ROOF**

Suitable for Factory / Warehouse / Project / Residential

Thickness:

30-80 Bi L 3

G 680

Minimum Length:

0.65 n

Maximum Length:

12 m

#### STANDARD ROOF, WALLING, CLADDING / FASCIA

Thickness:

20-80 BLLS

C 710

Minimum Length:

0,50 m

Maximum Length:

3,65 m

Minimum Length:

0.65 n

Maximum Length:

12 m

Thickness:

20-50 Bill 9

A 735