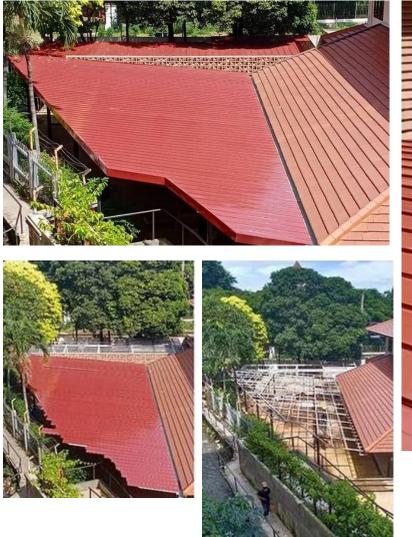

| 0.45                  | 3.09        | 4.35              | 2.40                     |
| 45                 | 0.50                  | 3.45        | 4.56              | 3.19                     |

The narrow shape of the peaks of the cross-sectional geometry of Click-33 prole provides moments of inertia that produce sufficient rigidity so that the continuous line up support distance can be up to 1 m while still having the ability to withstand the weight of worker on the roof

#### Load capacity graph on Various support types of Click-33





House, Bandung





House, Bandung Architect: Tan Tik Lam Architect





House, Bandung

Architect: Tan Tik Lam Architect





House, Sukabumi





#### House, Pondok Gede









#### Dago Village - Bandung





Masjid Universitas Gunadarma - Depok









House - Kelapa Gading









House, Bumi Serpong Damai Photograph: Sandi Baratama & Niko Adiatma





House, Bekasi Barat Photograph: Sandi Baratama & Niko Adiatma Source: Archdaily









#### House Sawangan